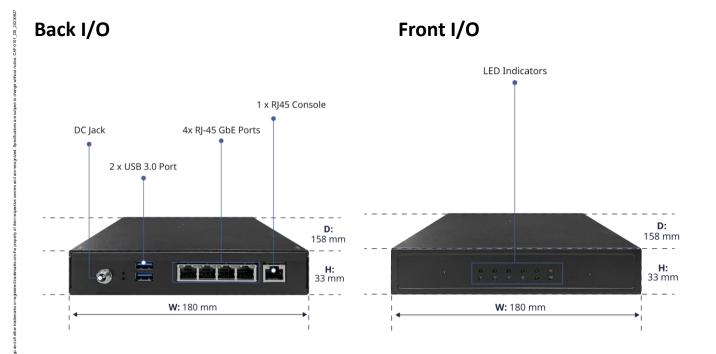

## **Hardware Specification**

| Platform                   |                                                                    |
|----------------------------|--------------------------------------------------------------------|
| Processor                  | 1 x Intel Atom Processor (Elkhart Lake)                            |
| System Memory              | 1 x DDR4 ECC SO-DIMMs                                              |
| Max Memory                 | Up to 16GB                                                         |
| Ethernet Port              | 4 x RJ45 GbE Port(s) on board                                      |
| Expansion                  | mPCIe full-length (PCI Express 3.0 x1) for Wi-Fi module            |
| Storage Device             | 4 GB eMMC Flash memory onboard, 1 x SATA 3.0 connector for SATADOM |
| Power Supply               | 12V/36W Adapter                                                    |
| Dimension                  | 180mm x 158mm x 33mm (7.2" x 6.32" x 1.32")                        |
| 1/0                        |                                                                    |
| Management Console         | 1 x RJ45 System Console Port                                       |
| USB                        | 2 x USB 3.0 Port(s)                                                |
| LED                        | Power / PSU / HDD / Ethernet                                       |
| Operation & Certifications |                                                                    |
| Operating Environment      | Temperature: 0 - 40°C (32 - 104°F), Humidity: 0 - 90% RH           |
| Storage Environment        | Temperature: -10 - 70°C (14 - 158°F), Humidity: 5 - 95% RH         |
| OS Support                 | Linux                                                              |