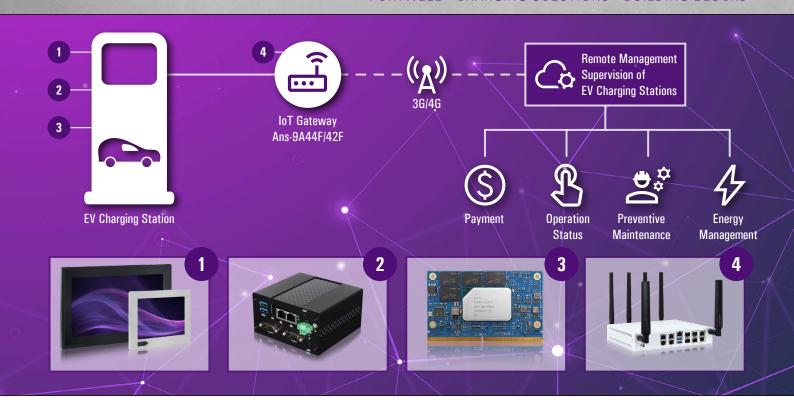

# SMART EV CHARGING SOLUTIONS

- ✓ Built in industrial-grade computer
- Panel PCs in various sizes
- SoM in all form factors
- Infrastructure appliances for EV charging
- Product and application-specific Design-In support
- Real-time monitoring & Remote management of EV Charging Stations

## 1 PANEL PC PEPPC SERIES

Scalable, flexible, Panel PC Series with PCAP and resistive Touch option

- Scalable sizes from 8" to 21.5", 4:3 and 16:9
- Fan-less Panel PC with PCAP and resistive touchscreen
- Scalable performances from entry level Intel<sup>®</sup> Celeron<sup>®</sup> to high performance level Intel<sup>®</sup> Core-i
- Different configurations and I/O features
- IP66 on frontal
- Customizable frontal panel

# 2 INDUSTRIAL PC LYNX-612E

LYNX-612E is a compact, fan-less and cable-less PC adapting low power Intel<sup>®</sup> Apollo Lake processor.

- Intel<sup>®</sup> Celeron<sup>®</sup> processors
- Support 2x LAN and 1x M.2 for wireless module
- Extended I/O interface of RS-232/422/485
- Heavy Industry EMC standard
- Support customized appearance (optional)
- Support extended temperature (optional)

### 3 SoM SMARCORE EHL

SMARC COM based on Intel® x6000E series (Elkhart Lake)

- Up to 4 Cores up to 1.9GHz, L2 cache 1.5MB
- Memory starting from 2GB LPDDR4
- eDP to LVDS Dual channel up to 1920x1080 @ 60Hz via DP bridge
- 1x HDMI up to 4096x2160@60Hz x DP up to
- 4096x2160@60Hz eDP up to 4096x2160@60Hz
- Mass Storage starting from 4GB eMMC drive soldered on-board
- 2x Gb Ethernet interface

# 4 IoT GATEWAY ANS-9A44F/42F

Compact System with Intel<sup>®</sup> Denverton C3758R(8C) / C3558R(4C) Processor for SD-WAN solution

- Intel Atom® C3758 (8C)/ C3558R (4C) Processor
- 2x 10Gb SFP+, 2x GbE RJ45, 2x GbE RJ45 PoE+, 4x Combo Ports
- 1x RJ45 Console, 2x USB 3.0
- 2x DDR4 1866 MT/s ECC and non-ECC SO-DIMM up to 32GB
- 1x TPM2.0 (on-board)
- 2x M.2 Key-E Slot (PCle/ USB2.0), 2x M.2 Key-B Slot (PCle/ USB3.0), 1x SATADOM
- Design ready for 5G and WiFi 6 (802.11ax)