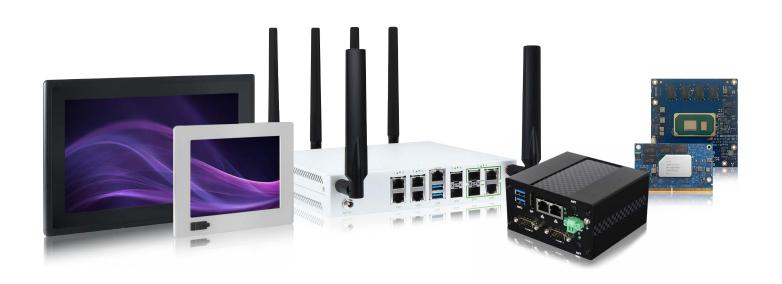

## 1 PANEL PC PEPPC SERIES

Scalable, flexible, Panel PC Series with PCAP and resistive Touch option

- Scalable sizes from 8" to 21.5", 4:3 and 16:9
- Fan-less Panel PC with PCAP and resistive touchscreen
- Scalable performances from entry level Intel<sup>®</sup> Celeron<sup>®</sup> to high performance level Intel<sup>®</sup> Core-i
- Different configurations and I/O features
- IP66 on frontal
- Customizable frontal panel

# 2 INDUSTRIAL PC LYNX-612E

LYNX-612E is a compact, fan-less and cable-less PC adapting low power Intel<sup>®</sup> Apollo Lake processor.

- Intel<sup>®</sup> Celeron<sup>®</sup> processors
- Support 2x LAN and 1x M.2 for wireless module
- Extended I/O interface of RS-232/422/485
- Heavy Industry EMC standard
- Support customized appearance (optional)
- Support extended temperature (optional)

### 3 SoM SMARCORE EHL

SMARC COM based on Intel® x6000E series (Elkhart Lake)

- Up to 4 Cores up to 1.9GHz, L2 cache 1.5MB
- Memory starting from 2GB LPDDR4
- eDP to LVDS Dual channel up to 1920x1080 @ 60Hz via DP bridge
- 1x HDMI up to 4096x2160@60Hz x DP up to
- 4096x2160@60Hz eDP up to 4096x2160@60Hz
- Mass Storage starting from 4GB eMMC drive soldered on-board
- 2x Gb Ethernet interface

# 4 IoT GATEWAY ANS-9A44F/42F

Compact System with Intel<sup>®</sup> Denverton C3758R(8C) / C3558R(4C) Processor for SD-WAN solution

- Intel Atom® C3758 (8C)/ C3558R (4C) Processor
- 2x 10Gb SFP+, 2x GbE RJ45, 2x GbE RJ45 PoE+, 4x Combo Ports
- 1x RJ45 Console, 2x USB 3.0
- 2x DDR4 1866 MT/s ECC and non-ECC SO-DIMM up to 32GB
- 1x TPM2.0 (on-board)
- 2x M.2 Key-E Slot (PCle/ USB2.0), 2x M.2 Key-B Slot (PCle/ USB3.0), 1x SATADOM
- Design ready for 5G and WiFi 6 (802.11ax)