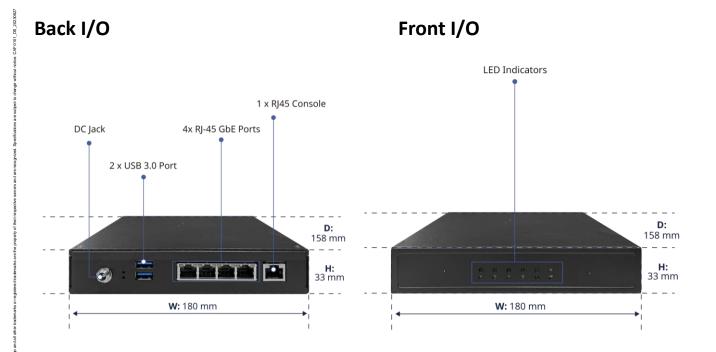

## **Hardware Specification**

| Platform                   |                                                                    |
|----------------------------|--------------------------------------------------------------------|
| Processor                  | 1 x Intel Atom Processor (Elkhart Lake)                            |
| System Memory              | 1 x DDR4 ECC SO-DIMMs                                              |
| Max Memory                 | Up to 16GB                                                         |
| <b>Ethernet Port</b>       | 4 x RJ45 GbE Port(s) on board                                      |
| Expansion                  | mPCle full-length (PCI Express 3.0 x1) for Wi-Fi module            |
| Storage Device             | 4 GB eMMC Flash memory onboard, 1 x SATA 3.0 connector for SATADOM |
| Power Supply               | 12V/36W Adapter                                                    |
| Dimension                  | 180mm x 158mm x 33mm (7.2" x 6.32" x 1.32")                        |
| 1/0                        |                                                                    |
| Management Console         | 1 x RJ45 System Console Port                                       |
| USB                        | 2 x USB 3.0 Port(s)                                                |
| LED                        | Power / PSU / HDD / Ethernet                                       |
| Operation & Certifications |                                                                    |
| Operating Environment      | Temperature: 0 - 40°C (32 - 104°F), Humidity: 0 - 90% RH           |
| Storage Environment        | Temperature: -10 - 70°C (14 - 158°F), Humidity: 5 - 95% RH         |
| OS Support                 | Linux                                                              |